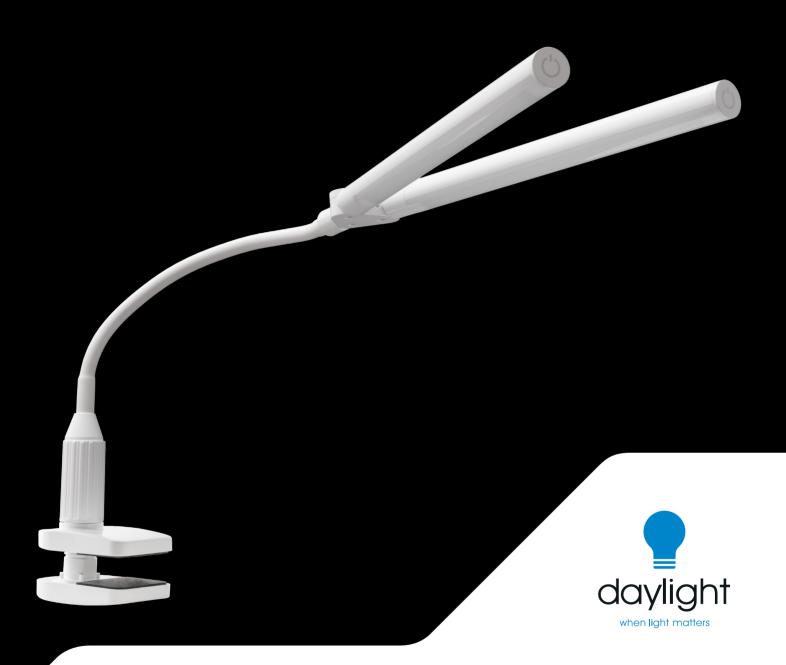

# DuoLamp

CLAMP

Double your light and eliminate shadows with the DuoLamp Clamp. The brightness of each shade can be adjusted independently of the other, enabling you to adapt each head to a different task. Position the lamp accurately with the flexible arm and easily attach and adjust the clamp to fit your table, desk or easel. Enjoy a fantastic quality of light and accurate colour matching due to DuoLamp's 56 high quality LEDS.

# DuoLamp **CLAMP**

# **FEATURES**

- Double shade increases your illuminated work surface
- · Flexible arm directs light exactly where you need it
- 56 high quality bright LEDs provide accurate colour matching
- Touch switch dimmer with 4 brightness levels
- Lamp brightness: 2,090 Lux at 30cm (12")