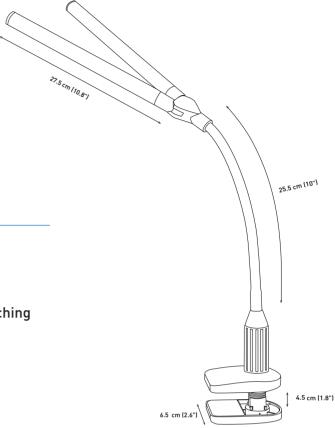

## **Product information**

Weight 0.5kg (1.1lb) Colour white Cable length 1.7m (66.9")

### **Packaging information**

Height 43.3cm (17.05") Width 12.7cm (5") Depth 7.2cm (2.83") Packed weight 0.67kg (1.47lb) Products per master carton

10 cm (3.9")